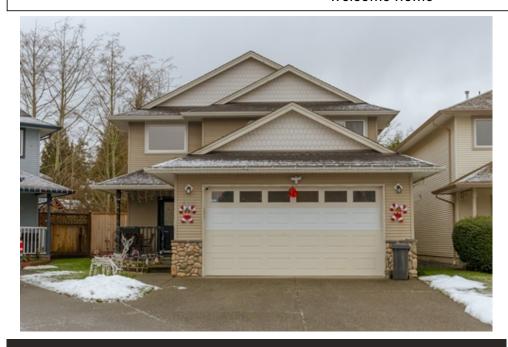

## 6684 Acreman PI, Sooke, BC V9Z OV9

- » Beds: 3 | Baths: 2 Full, 1 Half
- » Single Family |  $1,887 \text{ ft}^2$  | Lot:  $4,036 \text{ ft}^2$
- » Family Neighborhood
- » Located at the end of a quiet cul-de-sac
- » Fully Fenced Back Yard
- » More Info: 6684AcremanPl.com

## \$ 819,900

Beautiful two story home on a quiet, family orientated cul de sac just minutes to parks, schools, shopping and downtown Sooke. This executive built home features maple hardwood floors throughout the living and dining room with an open floor plan into the chef's kitchen. There are 3 bedrooms including the master which has a walk in closet and ensuite. This home features a gas stove, gas fireplace, fully fenced backyard, gas BBQ hook up, & double car garage. The backyard is an amazing space for the pets, kids and entertaining. An exceptional find in today's market!